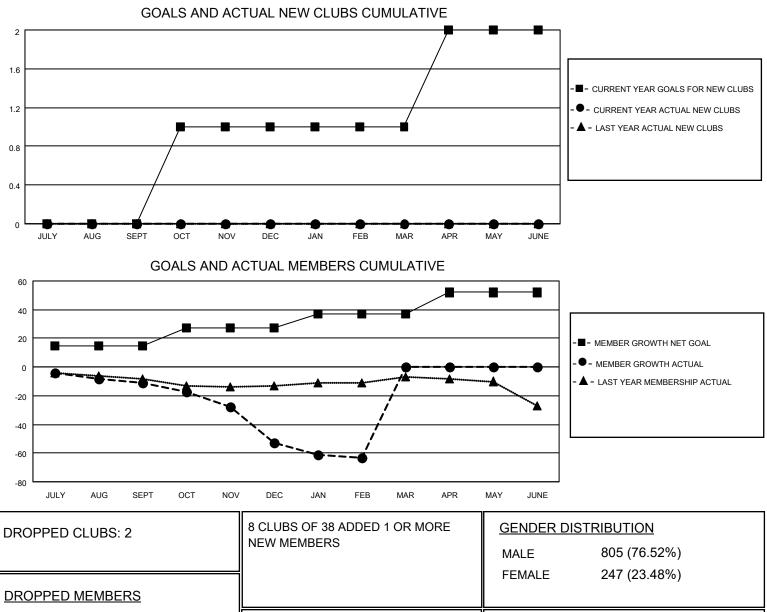

## LOCATION MINNESOTA

District 5M 3

Results as of: 2/28/2021

| Clubs                 |               |           |               | Members               |                          |                         |                                                    |  |
|-----------------------|---------------|-----------|---------------|-----------------------|--------------------------|-------------------------|----------------------------------------------------|--|
| RESULTS FOR 2020-2021 |               |           |               | RESULTS FOR 2020-2021 |                          |                         |                                                    |  |
| QUARTER               | NEW CLUB GOAL | NEW CLUBS | DROPPED CLUBS | QUARTER               | EMBER GROWTH NET<br>GOAL | MEMBER GROWTH<br>ACTUAL | DROPPED<br>MEMBERS ACTUAL<br>(including transfers) |  |
| JULY/AUG/SEPT         | 0             | 0         | 0             | JULY/AUG/SEPT         | 15                       | 4                       | 15                                                 |  |
| OCT/NOV/DEC           | 1             | 0         | 2             | OCT/NOV/DEC           | 12                       | 5                       | 47                                                 |  |
| JAN/FEB/MAR           | 0             | 0         | 0             | JAN/FEB/MAR           | 10                       | 11                      | 19                                                 |  |
| APR/MAY/JUNE          | 1             | 0         | 0             | APR/MAY/JUNE          | 15                       | 0                       | 0                                                  |  |

| DROPPED MEMBERS |    |                           | FEMALE 247 (23.48%)        |     |
|-----------------|----|---------------------------|----------------------------|-----|
| DECEASED        | 16 | CLICK HERE FOR CUMULATIVE | TOTAL FAMILY UNIT MEMBERS  | 180 |
| CLUB CANCELLED  | 27 | MEMBERSHIP DATA           |                            | 00  |
| OTHER           | 37 |                           | FAMILY MEMBERS PAYING HALF | 90  |
| TOTAL           | 80 |                           |                            |     |